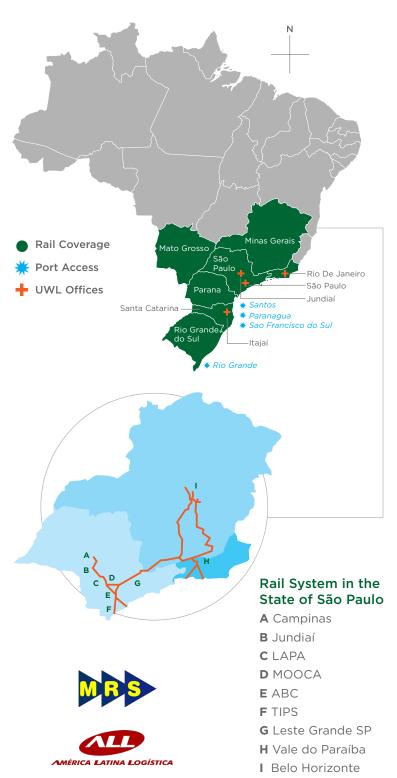

## **UWL ADVANTAGE**

- · Lower costs compared to trucking
- Increased safety ensures lower insurance costs
- Avoid any backlogs or delays for loading and unloading - no waiting lines
- Scheduled and guaranteed delivery on time
- Custom solution for shippers with cargo origins or destinations located close to rail ramp
- Integrated partnership with Brazilian intermodal operators
- Brazilian States include: São Paulo, Santa Catarina, Parana, Rio Grande do Sul, Mato Grosso, Minas Gerais, and Rio de Janeiro
- Access to main ports: Santos, Paranagua, Sao Francisco do Sul, Rio Grande and Rio de Janeiro
- Most environmentally friendly way to move freight
- Reduced carbon footprint
- Scalable capacity, shipping regularity and door-to-door service
- Best-in-class customer service

## THE FUTURE OF INTERMODAL IN SÃO PAULO

- Only 2% of the volume of containers used the rail in 2012
- 66% of the trucks in Santos and Guarujá move containers
- The port terminals have doubled their capacity since 2012 in Santos and Guarujá
- The rail capacity on the rail line has increased 4x
- 75% of all volume moved to/from Santos is in the area covered by the Rail in Sao Paulo