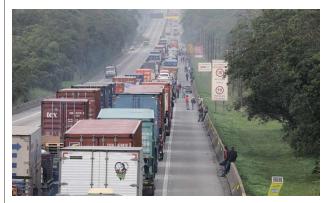

Bottleneck congestion at the Port of Santos.

## THE FUTURE OF INTERMODAL IN SÃO PAULO

- Only 2% of the volume of containers used the rail in 2012
- 66% of the trucks in Santos and Guarujá move containers
- The port terminals have doubled their capacity since 2012 in Santos and Guarujá
- The rail capacity on the rail line has increased 4x
- 75% of all volume moved to/from Santos is in the area covered by the Rail in Sao Paulo